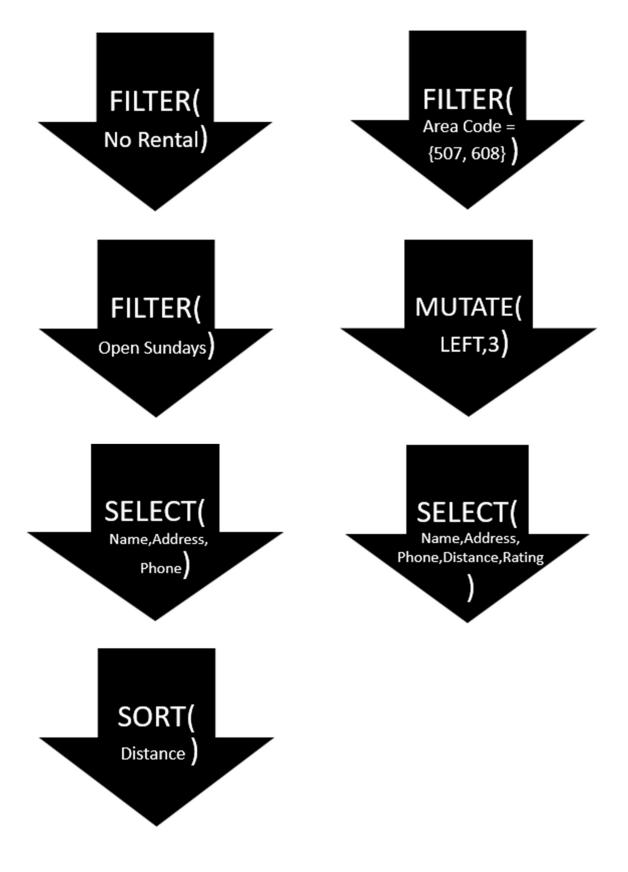

#### <u>Goal</u>

Obtain a list of locations that sell snowshoes on a Sunday near Winona, MN. The list should be ordered by distance and near Winona is defined to be locations whose area code is 507 or 608.

## **Instructions**

- 1. Provide the student a copy of each table. The tables should be laid out in sequential order.
- 2. Provide the student with a cutout of each data verb.
- 3. The student should consider the features of each table and identify the appropriate data verb for each transition between tables.

## **Discussion Points**

- 1. Does FILTER() influence the number of rows or columns?
- 2. Does SELECT() influence the number of rows or columns?
- 3. Adventure Cycle & Ski is right here in Winona, but this business was not included in the final table. Why?
- 4. Identify a second ordering of these tables that will yield the same outcome.